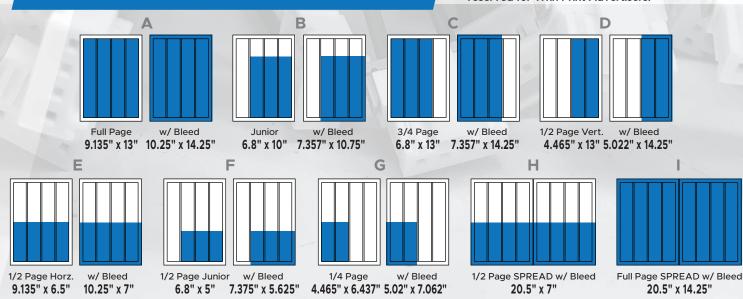

#### **ADVERTISING RATES**

|   | AD SIZE                     | 1 ISSUE<br>CONTRACT | FULL YEAR CONTRACT (6 ISSUES) |
|---|-----------------------------|---------------------|-------------------------------|
| A | Full Page                   | \$2,800             | \$2,520                       |
|   | Full Page w/Bleed           | \$2,950             | \$2,655                       |
| В | Junior                      | \$1,800             | \$1,620                       |
|   | Junior w/Bleed              | \$1,890             | \$1,701                       |
| С | 3/4 Page                    | \$2,340             | \$2,106                       |
|   | 3/4 Page w/Bleed            | \$2,450             | \$2,205                       |
| D | 1/2 Page Vert.              | \$1,550             | \$1,395                       |
|   | 1/2 Page Vert. w/Bleed      | \$1,630             | \$1,467                       |
| E | 1/2 Page Horz.              | \$1,550             | \$1,395                       |
|   | 1/2 Page Horz. w/Bleed      | \$1,630             | \$1,467                       |
| F | 1/2 Page Junior             | \$950               | \$855                         |
|   | 1/2 Page Junior w/Bleed     | \$1,000             | \$900                         |
| G | <b>1/4 Page</b> (2 Column)  | \$830               | \$747                         |
|   | 1/4 Page (2 Column) w/Bleed | \$875               | \$788                         |
| Н | 1/2 Page SPREAD             |                     | FALL                          |
|   | Horz. w/ Bleed              | \$3,275             | \$2,948                       |
| I | Full Page SPREAD            |                     |                               |
|   | w/Bleed                     | \$5,750             | \$5,175                       |

#### **AD SIZE REQUIREMENTS**