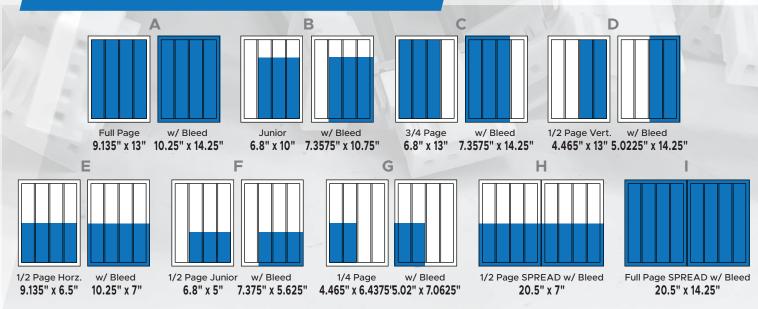

#### **ADVERTISING RATES**

|   | AD SIZE                     | 1 ISSUE<br>CONTRACT | FULL YEAR CONTRACT (6 ISSUES) |
|---|-----------------------------|---------------------|-------------------------------|
| A | Full Page                   | \$2,800             | \$2,520                       |
|   | Full Page w/Bleed           | \$2,950             | \$2,655                       |
| В | Junior                      | \$1,800             | \$1,620                       |
|   | Junior w/Bleed              | \$1,890             | \$1,701                       |
| С | 3/4 Page                    | \$2,340             | \$2,106                       |
|   | 3/4 Page w/Bleed            | \$2,450             | \$2,205                       |
| D | 1/2 Page Vert.              | \$1,550             | \$1,395                       |
|   | 1/2 Page Vert. w/Bleed      | \$1,630             | \$1,467                       |
| E | 1/2 Page Horz.              | \$1,550             | \$1,395                       |
|   | 1/2 Page Horz. w/Bleed      | \$1,630             | \$1,467                       |
| F | 1/2 Page Junior             | \$950               | \$855                         |
|   | 1/2 Page Junior w/Bleed     | \$1,000             | \$900                         |
| G | <b>1/4 Page</b> (2 Column)  | \$830               | \$747                         |
|   | 1/4 Page (2 Column) w/Bleed | \$875               | \$788                         |
| Н | 1/2 Page SPREAD             |                     | 220                           |
|   | Horz. w/ Bleed              | \$3,275             | \$2,948                       |
| I | Full Page SPREAD            |                     | 7                             |
|   | w/Bleed                     | \$5,750             | \$5,175                       |

Trim measurements are listed in inches. An additional 1/8" bleed (.125") allowance should be added to all four sides. Live matter should be kept a minimum of 1/4" (.25") from all trim edges.

Send completed Ad Contract (last page of this media kit) and final files to **Jim Brown** at **jim@wiringharnessnews.com**. If you have any questions, call (708) 594-7764.

#### **AD SIZE REQUIREMENTS**