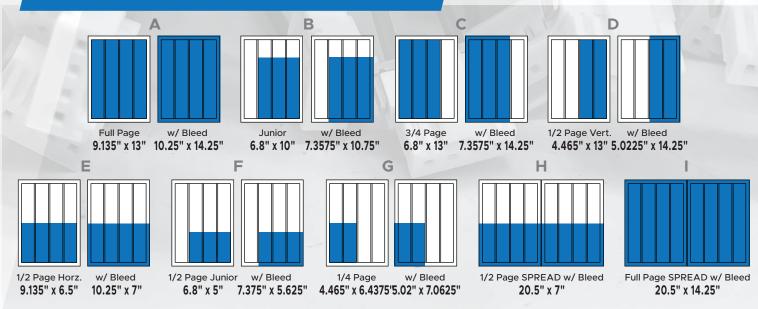

#### **ADVERTISING RATES**

|   | AD SIZE                     | 1 ISSUE<br>CONTRACT | FULL YEAR CONTRACT (6 ISSUES) |
|---|-----------------------------|---------------------|-------------------------------|
| A | Full Page                   | \$2,800             | \$2,520                       |
|   | Full Page w/Bleed           | \$2,950             | \$2,655                       |
| В | Junior                      | \$1,800             | \$1,620                       |
|   | Junior w/Bleed              | \$1,890             | \$1,701                       |
| С | 3/4 Page                    | \$2,340             | \$2,106                       |
|   | 3/4 Page w/Bleed            | \$2,450             | \$2,205                       |
| D | 1/2 Page Vert.              | \$1,550             | \$1,395                       |
|   | 1/2 Page Vert. w/Bleed      | \$1,630             | \$1,467                       |
| E | 1/2 Page Horz.              | \$1,550             | \$1,395                       |
|   | 1/2 Page Horz. w/Bleed      | \$1,630             | \$1,467                       |
| F | 1/2 Page Junior             | \$950               | \$855                         |
|   | 1/2 Page Junior w/Bleed     | \$1,000             | \$900                         |
| G | <b>1/4 Page</b> (2 Column)  | \$830               | \$747                         |
|   | 1/4 Page (2 Column) w/Bleed | \$875               | \$788                         |
| Н | 1/2 Page SPREAD             |                     | 220                           |
|   | Horz. w/ Bleed              | \$3,275             | \$2,948                       |
| I | Full Page SPREAD            |                     | 7                             |
|   | w/Bleed                     | \$5,750             | \$5,175                       |

#### **AD SIZE REQUIREMENTS**