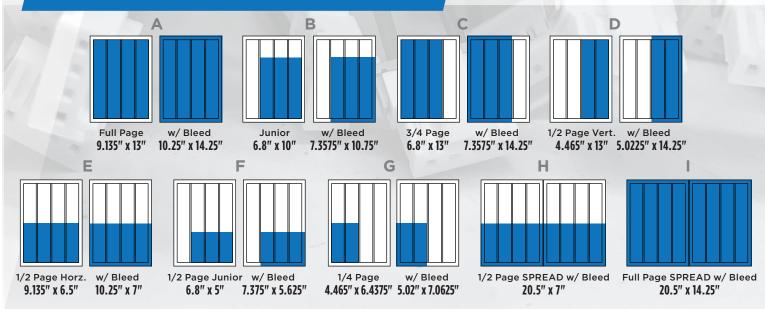

#### ADVERTISING RATES

|   | AD SIZE                     | 1 ISSUE<br>CONTRACT | FULL YEAR CONTRACT (6 ISSUES) |
|---|-----------------------------|---------------------|-------------------------------|
| A | Full Page                   | \$2,800             | \$2,520                       |
|   | Full Page w/Bleed           | \$2,950             | \$2,655                       |
| В | Junior                      | \$1,800             | \$1,620                       |
|   | Junior w/Bleed              | \$1,890             | \$1,701                       |
| С | 3/4 Page                    | \$2,340             | \$2,106                       |
|   | 3/4 Page w/Bleed            | \$2,450             | \$2,205                       |
| D | 1/2 Page Vert.              | \$1,550             | \$1,395                       |
|   | 1/2 Page Vert. w/Bleed      | \$1,630             | \$1,467                       |
| E | 1/2 Page Horz.              | \$1,550             | \$1,395                       |
|   | 1/2 Page Horz. w/Bleed      | \$1,630             | \$1,467                       |
| F | 1/2 Page Junior             | \$950               | \$855                         |
|   | 1/2 Page Junior w/Bleed     | \$1,000             | \$900                         |
| G | 1/4 Page (2 Column)         | \$830               | \$747                         |
|   | 1/4 Page (2 Column) w/Bleed | \$875               | \$788                         |
| Н | 1/2 Page SPREAD             |                     | 124                           |
|   | Horz. w/ Bleed              | \$3,275             | \$2,948                       |
| I | Full Page SPREAD<br>w/Bleed | <b>\$5.750</b>      | ¢E 17E                        |
|   | w/ bleeu                    | \$5,750             | \$5,175                       |

Trim measurements are listed in inches. An additional  $\frac{1}{2}$ " bleed (.125") allowance should be added to all four sides. Live matter should be kept a minimum of  $\frac{1}{2}$ " (.25") from all trim edges.

#### AD SIZE REQUIREMENTS